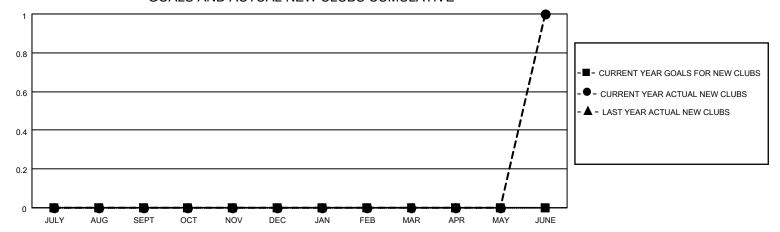

## GOALS AND ACTUAL NEW CLUBS CUMULATIVE

## MONTHLY MEMBERSHIP PROGRESS REPORT

LOCATION GEORGIA District 18 N Results as of: 6/30/2022

| Clubs RESULTS FOR 2021-2022 |   |   |   | Members RESULTS FOR 2021-2022 |   |    |    |
|-----------------------------|---|---|---|-------------------------------|---|----|----|
|                             |   |   |   |                               |   |    |    |
| JULY/AUG/SEPT               | 0 | 0 | 1 | JULY/AUG/SEPT                 | 0 | 29 | 36 |
| OCT/NOV/DEC                 | 0 | 0 | 0 | OCT/NOV/DEC                   | 0 | 26 | 21 |
| JAN/FEB/MAR                 | 0 | 0 | 1 | JAN/FEB/MAR                   | 0 | 14 | 52 |
| APR/MAY/JUNE                | 0 | 1 | 1 | APR/MAY/JUNE                  | 0 | 71 | 62 |