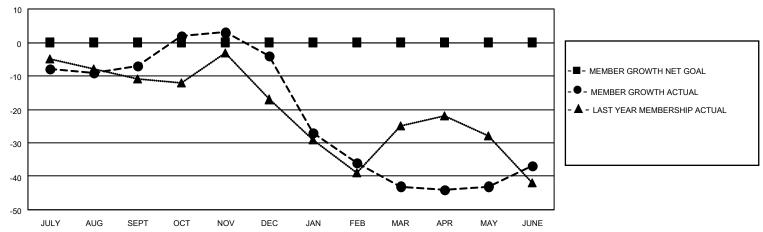

## GOALS AND ACTUAL MEMBERS CUMULATIVE

| DROPPED CLUBS: 3 |     | 29 CLUBS OF 56 ADDED 1 OR<br>MORE NEW MEMBERS | GENDER DISTRIBUTION                |              |  |
|------------------|-----|-----------------------------------------------|------------------------------------|--------------|--|
|                  |     | MORE NEW MEMBERS                              | MALE                               | 721 (64.03%) |  |
|                  |     |                                               | FEMALE                             | 405 (35.97%) |  |
| DROPPED MEMBERS  |     |                                               | NON BINARY                         | 0 (0.00%)    |  |
|                  |     |                                               | PREFER NOT TO ANSWER               | 0 (0.00%)    |  |
| DECEASED         | 29  |                                               |                                    |              |  |
| CLUB CANCELLED   | 15  | CLICK HERE FOR CUMULATIVE                     | TOTAL FAMILY UNIT MEMBERS 179      |              |  |
| OTHER            | 127 | MEMBERSHIP DATA                               |                                    |              |  |
| TOTAL            | 171 |                                               | FAMILY MEMBERS PAYING HALF DUES 91 |              |  |
|                  |     |                                               |                                    |              |  |

## MONTHLY MEMBERSHIP PROGRESS REPORT

LOCATION GEORGIA District 18 N Results as of: 6/30/2022

| Clubs RESULTS FOR 2021-2022 |   |   |   | Members RESULTS FOR 2021-2022 |   |    |    |
|-----------------------------|---|---|---|-------------------------------|---|----|----|
|                             |   |   |   |                               |   |    |    |
| JULY/AUG/SEPT               | 0 | 0 | 1 | JULY/AUG/SEPT                 | 0 | 29 | 36 |
| OCT/NOV/DEC                 | 0 | 0 | 0 | OCT/NOV/DEC                   | 0 | 26 | 21 |
| JAN/FEB/MAR                 | 0 | 0 | 1 | JAN/FEB/MAR                   | 0 | 14 | 52 |
| APR/MAY/JUNE                | 0 | 1 | 1 | APR/MAY/JUNE                  | 0 | 71 | 62 |